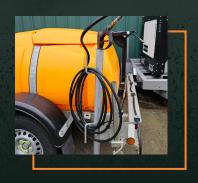

# CWRT 1100 & 2000 LTR PRESSURE WASH BOAD TOWN BOWSERS

Cold Water Pressure Wash Bowsers built for rugged environments to help site managers keep a clean and tidy work site. Clean and muck-free construction equipment and delivery vehicles are so important today to keep our public roads safe and maintain a clean environment to work in. Preventing the dirt from leaving the site can be achieved with Dustquip's range of pressure washer bowsers. Options offered on the new range of site and road tow bowsers cover airborne dust control, rear spray bar for road cleaning, and hose reel storage with drain cleaning equipment.

### **Pressure Wash Options**

CWRT-REEL-30M