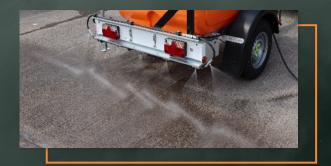

### **Road Tow Bowser Options**

CWRT SPRAY BAR - Rear-mounted high-pressure spray bar for dust control and road cleaning.