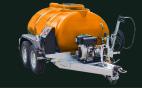

# Road Tow Bowser Options

|                    | CWRT1100                 | CWRT2000                 |  |
|--------------------|--------------------------|--------------------------|--|
| Dimensions (LXWXH) | 3500 x 1560 x 1385 mm    | 3900 x 1830 x 1560 mm    |  |
| Weight Empty       | 480 Kg                   | 580 Kg                   |  |
| Tank Capacity      | 1100 Litre (250 Gallons) | 2000 Litre (440 Gallons) |  |