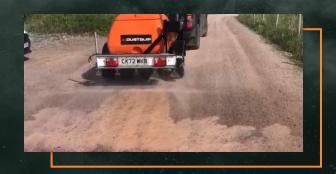

# CWRT 1100 & 2000 LTR PRESSURE WASH BOAD TOWN BOWSERS

Cold Water Pressure Wash Bowsers built for rugged environments to help site managers keep a clean and tidy work site. Clean and muck-free construction equipment and delivery vehicles are so important today to keep our public roads safe and maintain a clean environment to work in. Preventing the dirt from leaving the site can be achieved with Dustquip's range of pressure washer bowsers. Options offered on the new range of site and road tow bowsers cover airborne dust control, rear spray bar for road cleaning, and hose reel storage with drain cleaning equipment.