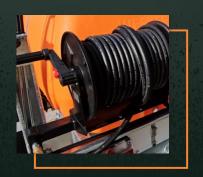

100 & 2000 LTR PRESSURE WASH BOAD TOWN BOWSERS

Cold Water Pressure Wash Bowsers built for rugged environments to help site managers keep a clean and tidy work site. Clean and muck-free construction equipment and delivery vehicles are so important today to keep our public roads safe and maintain a clean environment to work in. Preventing the dirt from leaving the site can be achieved with Dustquip's range of pressure washer bowsers. Options offered on the new range of site and road tow bowsers cover airborne dust control, rear spray bar for road cleaning, and hose reel storage with drain cleaning equipment.











### **Road Tow Bowser Options**

CWRT SPRAY BAR - Rear-mounted high-pressure spray bar for dust control and road cleaning.





### **Pressure Wash Options**

CWRT-REEL-30M









## **Engine and Pump Options**

|                           | 15/200/D             | 15/200/P             | 15/250/D             | 15/250/P             |
|---------------------------|----------------------|----------------------|----------------------|----------------------|
| Engine Power              | Diesel Yanmar        | Petrol Vanguard      | Diesel Yanmar        | Petrol Vanguard      |
|                           | L100 7 Kw            | 10 Kw                | L100 7 Kw            | 10 Kw                |
| Pump Pressure / Flow Rate | 200 Bar (3000 psi) / | 200 Bar (3000 psi) / | 250 Bar (3600 psi) / | 250 Bar (3600 psi) / |
|                           | 15 Lpm (3.3 Gpm)     |

# Road Tow Bowser Options





|                    | CWRT1100                 | CWRT2000