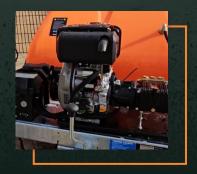

## **Engine and Pump Options**

|                           | 15/200/D             | 15/200/P             | 15/250/D             | 15/250/P             |
|---------------------------|----------------------|----------------------|----------------------|----------------------|
| Engine Power              | Diesel Yanmar        | Petrol Vanguard      | Diesel Yanmar        | Petrol Vanguard      |
|                           | L100 7 Kw            | 10 Kw                | L100 7 Kw            | 10 Kw                |
| Pump Pressure / Flow Rate | 200 Bar (3000 psi) / | 200 Bar (3000 psi) / | 250 Bar (3600 psi) / | 250 Bar (3600 psi) / |
|                           | 15 Lpm (3.3 Gpm)     |