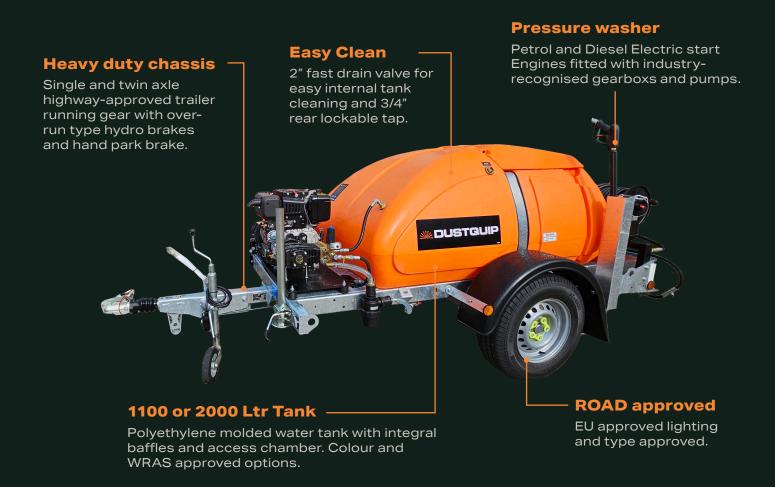

# CWRT 1100 & 2000 LTR PRESSURE WASH BOAD TOWN BOWSERS

Cold Water Pressure Wash Bowsers built for rugged environments to help site managers keep a clean and tidy work site. Clean and muck-free construction equipment and delivery vehicles are so important today to keep our public roads safe and maintain a clean environment to work in. Preventing the dirt from leaving the site can be achieved with Dustquip's range of pressure washer bowsers. Options offered on the new range of site and road tow bowsers cover airborne dust control, rear spray bar for road cleaning, and hose reel storage with drain cleaning equipment.

# Road Tow Bowser Options

|                    | CWRT1100                 | CWRT2000                 |  |
|--------------------|--------------------------|--------------------------|--|
| Dimensions (LXWXH) | 3500 x 1560 x 1385 mm    | 3900 x 1830 x 1560 mm    |  |
| Weight Empty       | 480 Kg                   | 580 Kg                   |  |
| Tank Capacity      | 1100 Litre (250 Gallons) | 2000 Litre (440 Gallons) |  |