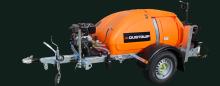

# CWRT 1100 & 2000 LTR PRESSURE WASH BOAD TOWN BOWSERS

Cold Water Pressure Wash Bowsers built for rugged environments to help site managers keep a clean and tidy work site. Clean and muck-free construction equipment and delivery vehicles are so important today to keep our public roads safe and maintain a clean environment to work in. Preventing the dirt from leaving the site can be achieved with Dustquip's range of pressure washer bowsers. Options offered on the new range of site and road tow bowsers cover airborne dust control, rear spray bar for road cleaning, and hose reel storage with drain cleaning equipment.

### **Road Tow Bowser Options**

CWRT SPRAY BAR - Rear-mounted high-pressure spray bar for dust control and road cleaning.